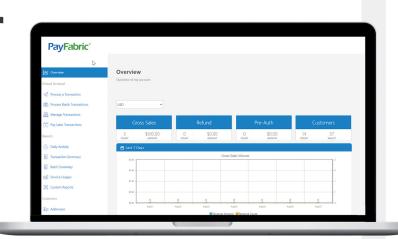

## **Enhance your** payment collection process with AR automation tools.

#### Simplify your accounts receivable workflow

with easy-to-integrate payment solutions compatible with any application, system or back-office environment.

#### Accept ACH and credit cards

Give customers a self-service portal that allows them to make payments anytime or set up automatic recurring payments.

#### Integrate payments into your ERP

Leverage our API to connect customer payments and speed up the collection process.

#### Streamline your accounts receivable

Apply AR automation tools to send customers automated email reminders and invoice notifications.

#### Offset business costs

Submit Level 2 and 3 payment data points to lower your payment processing rates.

Sign up today and receive a \$300 statement credit\*

B2BDirectSales@evopayments.com

**ERP** certified integrations: