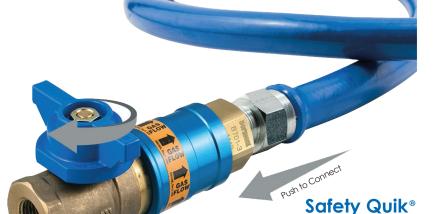

#### Swivel MAX®

360° multi-plane rotational fitting. Reduces hose stress and provides ultimate equipment mobility.

technology.

Prevents disconnection of Blue Hose while gas is flowing. Valve handle cannot rotate to an open flow position while Blue Hose is disconnected. Maximizes safety.

Blue Hose®
The most trusted and innovative solution with patented Stress Guard®