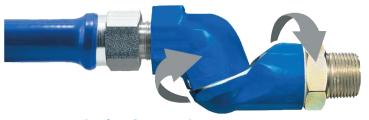

#### Swivel MAX®

360° multi-plane rotational fitting. Reduces hose stress and provides ultimate equipment mobility.

technology.

Prevents disconnection of Blue Hose while gas is flowing. Valve handle cannot rotate to an open flow position while Blue Hose is disconnected. Maximizes safety.