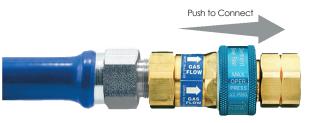

#### **SnapFast®**

Improves productivity for faster equipment maintenance and cleaning. The only one-handed quick disconnect fitting with thermal shut-off valve for added safety.