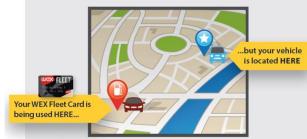

Your Fuel Guard report reflects all discrepancies

### A POWERFUL COMBINATION

WEX Telematics can be used in concert with your WEX fleet card program to understand where, when and how your vehicles are being used, encourage safe driver behavior and comply with federal mandates.